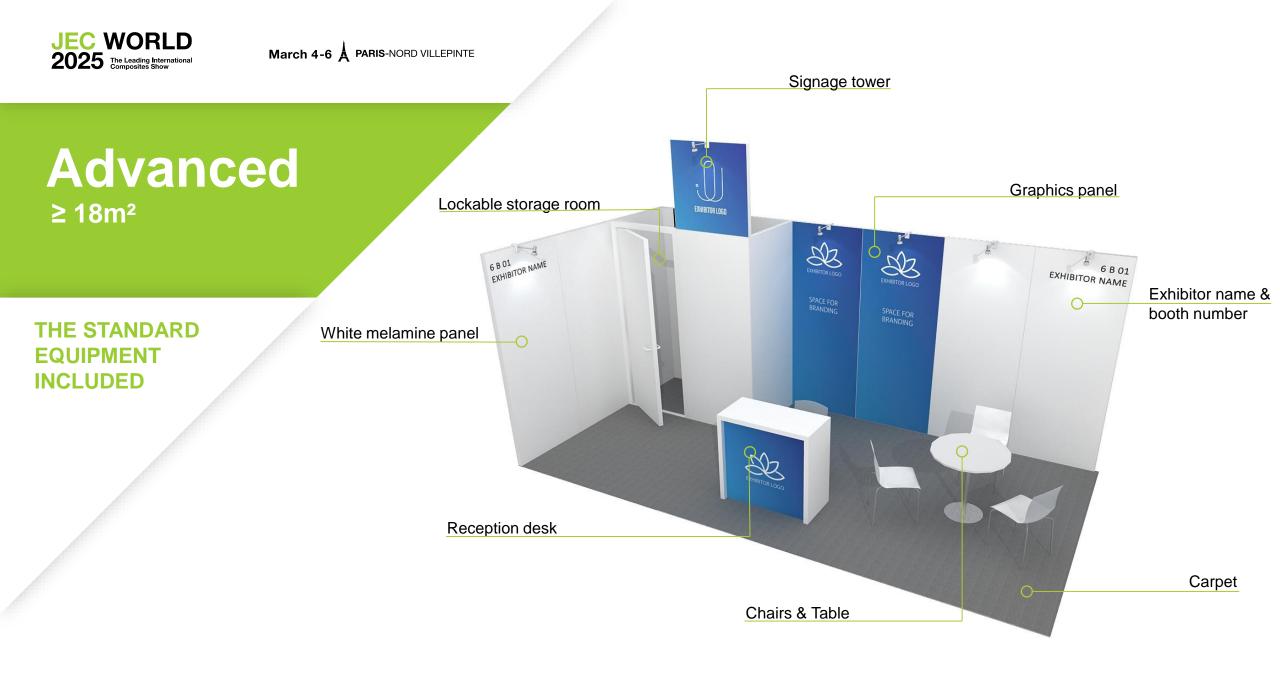

## HOW TO CUSTOMIZE YOUR ADVANCED BOOTH !

PUSHINGIS

To **PROMOTE** your products or services, we recommend to **STRENGHTEN** your **VISIBILITY** on your booth with graphics options adapted to your **ADVANCED** equipped booth

March 4-6 A PARIS-NORD VILLEPINTE

**Customization** is a key strategy for **brand visibility** and memorability

**Equipped Booths** 

2024 edition figures

2

JEC

WORLD

WELCOME BIENVENUE