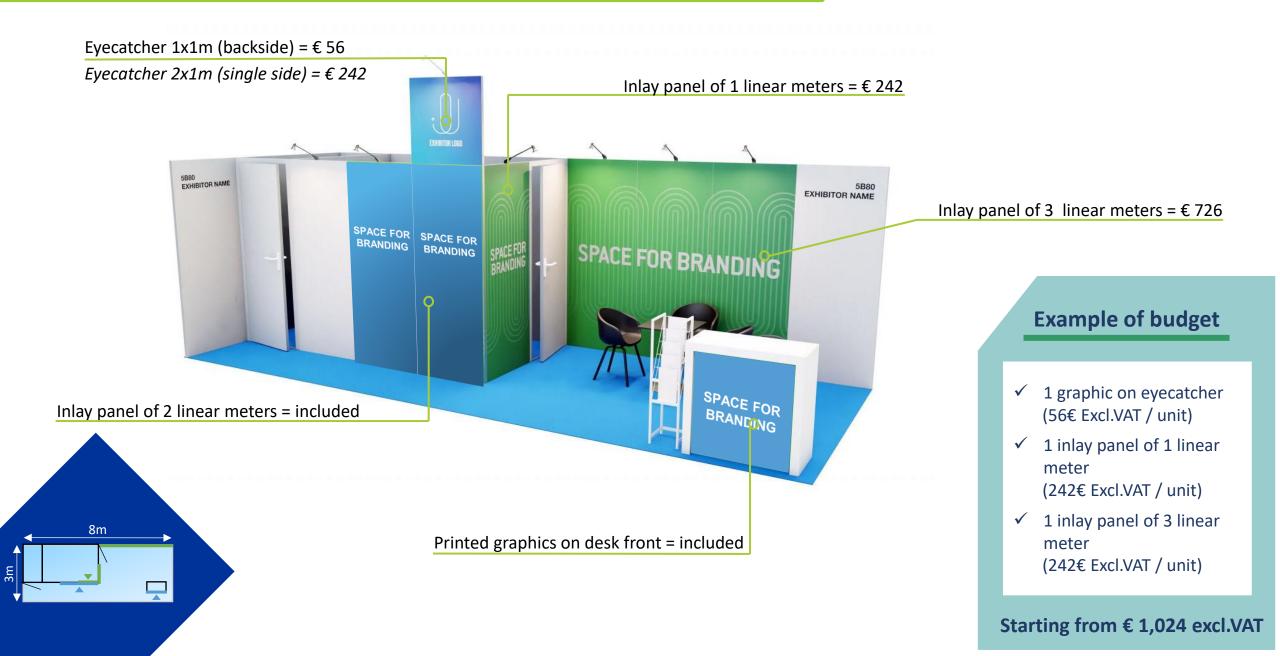

#### **STUDY CASE WITH OPTION B – FABRIC PANEL EXAMPLE**

Starting from € 1,578 excl.VAT