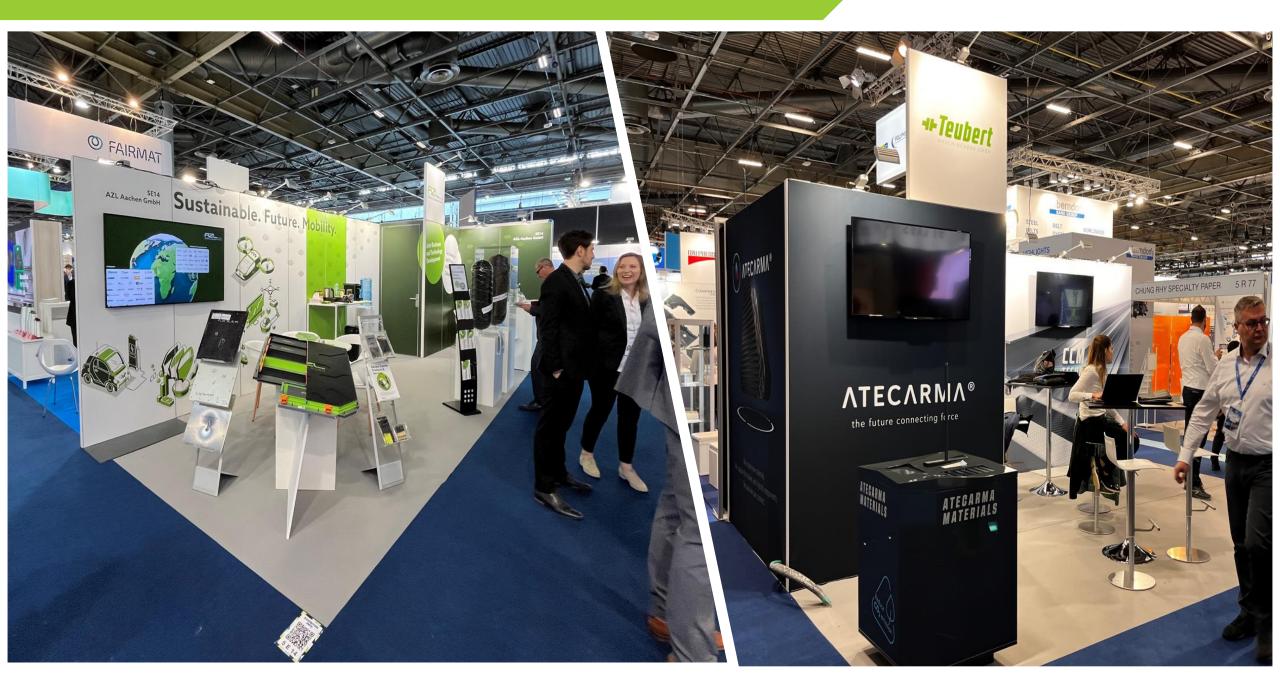

tached directly to the framework on the booth using a clip system
- ✓ Hairline joins between each panel
- Best solution if you need to cover 1 panel by 1 panel
- ✓ Grabbing attention quickly
- ✓ Not usable for TV wall mounting or shelving\*

#### **OPTION B – FABRIC GRAPHICS (> 2 lm)**



- ✓ Seamless graphics that fit into the systems
- ✓ Covers system metal work
- ✓ Printed on 100% Recyclable material
- ✓ Perfect solution for a full covering graphics on your booth
- ✓ ECO FRIENDLY option
- ✓ Usable for TV wall mounting or shelving\*

#### **STUDY CASE WITH OPTION A – OVERLAY PANEL EXAMPLE**



#### **STUDY CASE WITH OPTION B – FABRIC PANEL EXAMPLE**



Starting from € 1,578 excl.VAT

## **EXAMPLES OF REALIZATIONS**



## **EXAMPLES OF REALIZATIONS**



#### **EXAMPLES OF REALIZATIONS**



# How to order graphics?

Do not hesitate to ask them for help, in particular to strengthen your visibility in the exhibition, highlight your branding and decline your communication through personalized signage printing on your booth:





Email: GES JEC World - Customer Care Team



Monday - Friday 08:30 - 17:00 UTC + 1.