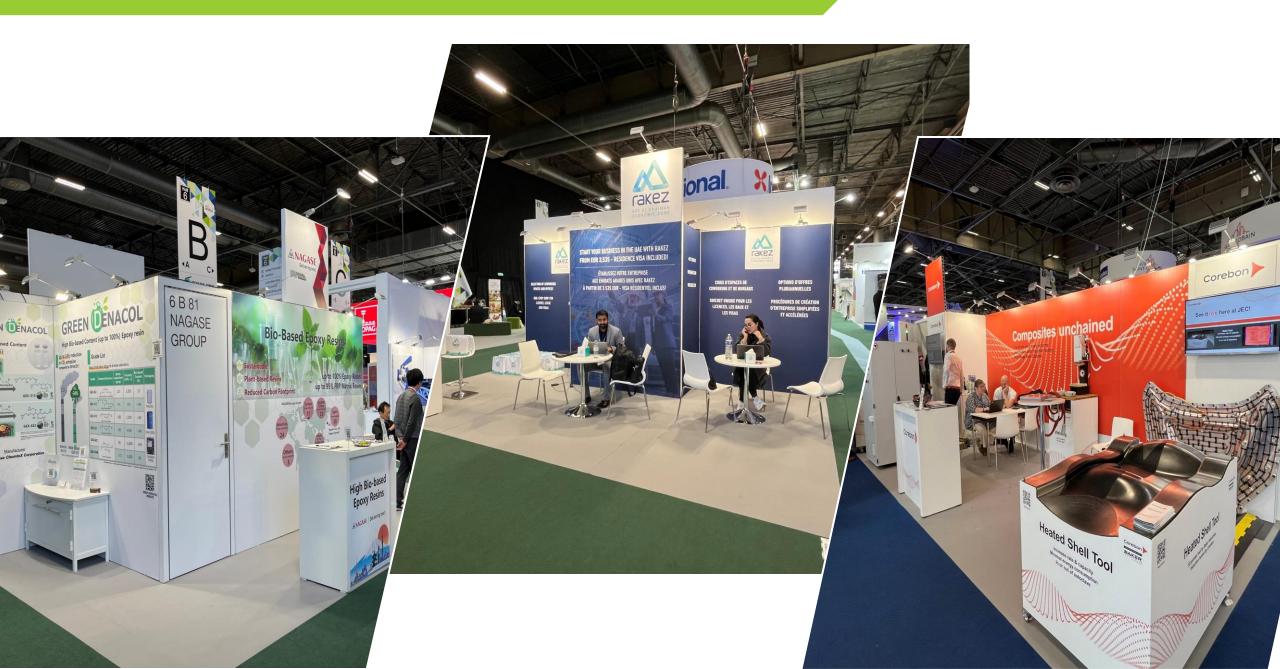

each panel is roughly 1m wide)
- ✓ Attached directly to the framework on the booth using a clip system
- ✓ Hairline joins between each panel
- Best solution if you need to cover 1 panel by 1 panel
- ✓ Grabbing attention quickly
- ✓ Not usable for TV wall mounting or shelving\*

#### **OPTION B – FABRIC GRAPHICS (> 2 lm)**



- ✓ Seamless graphics that fit into the systems
- ✓ Covers system metal work
- ✓ Printed on 100% Recyclable material
- ✓ Perfect solution for a full covering graphics on your booth
- ✓ ECO FRIENDLY option
- ✓ Usable for TV wall mounting or shelving\*

#### **STUDY CASE WITH OPTION A – OVERLAY PANEL EXAMPLE**



#### **STUDY CASE WITH OPTION B – FABRIC PANEL EXAMPLE**



Starting from € 1,578 excl.VAT

## **EXAMPLES OF REALIZATIONS**



## **EXAMPLES OF REALIZATIONS**



#### **EXAMPLES OF REALIZATIONS**



# How to order graphics?

Do not hesitate to ask them for help, in particular to strengthen your visibility in the exhibition, highlight your branding and decline your communication through personalized signage printing on your booth:





Email: GES JEC World - Customer Care Team



Monday - Friday 08:30 - 17:00 UTC + 1.