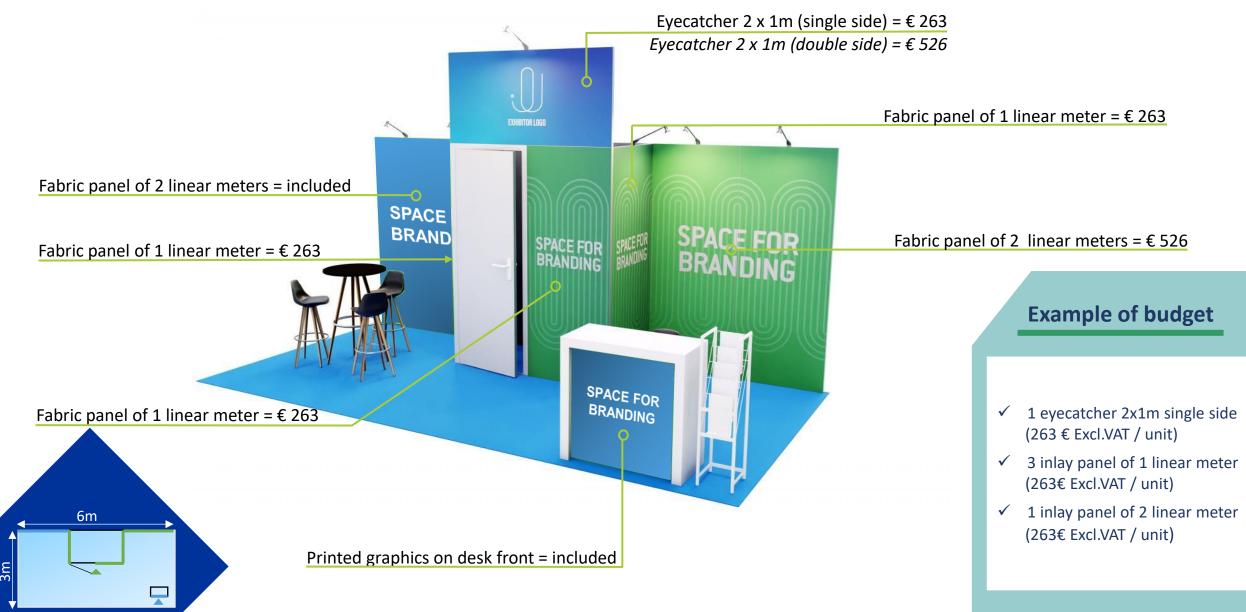

#### **OPTION B – FABRIC GRAPHICS (> 2 lm)**

- ✓ Seamless graphics that fit into the systems
- ✓ Covers system metal work
- ✓ Printed on 100% Recyclable material
- ✓ Perfect solution for a full covering graphics on your booth
- ✓ ECO FRIENDLY option
- ✓ Usable for TV wall mounting or shelving\*

#### **STUDY CASE WITH OPTION B – FABRIC PANEL EXAMPLE**

Starting from € 1,578 excl.VAT